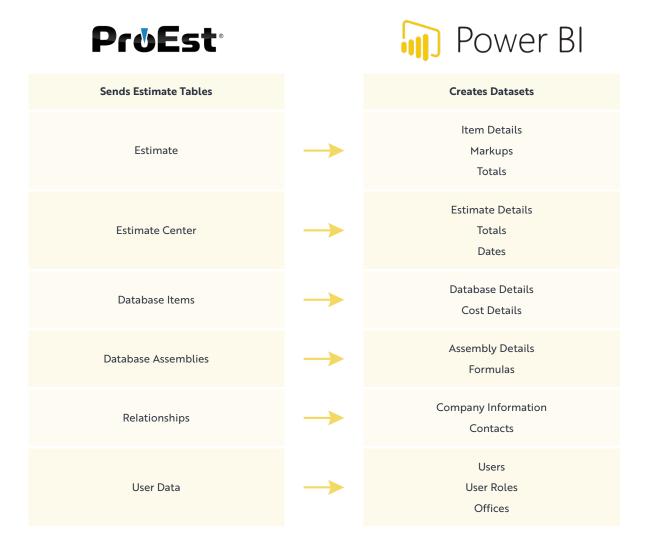

# ProEst + Microsoft Power BI

Use project data to your advantage with powerful real-time analytics

Integration Map

Create estimate and pre-construction data in ProEst, and once jobs are awarded, simply transfer the information to the Microsoft Power BI analytics platform. Easy one-click integration gives your teams a new ability to assess business performance, find and share insights, and make confident, metrics-driven decisions.