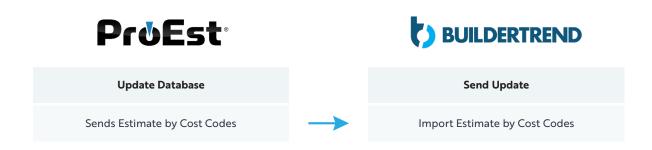

# **Integration Map**

### Why ProEst + Buildertrend integration matters

Streamlining processes—and saving money doing it—is what ProEst + Buildertrend integration is all about. Project data is entered just once in ProEst, then moves automatically to Buildertrend once the job is awarded. There's no need to re-enter budget information, so you can be sure the data is accurate and complete, and calculations are made automatically, eliminating the potential for human error. Even better, your project information resides in one easy-to-access location, so jobs stay organized and timelines stay on track.